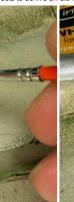

#### **MOSS DEPOSIT**

Work the product smoothing the edges to blen it properly with the surface. It can be used with white spirit in this process.

Once dry the result is a very realistic matt moss and you can use Wet Effects if you prefere a more wet look