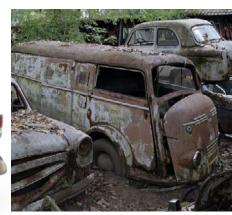

#### **MOSS DEPOSIT**

Work the product smoothing the edges to blen it properly with the surface. It can be used with white spirit in this process.

Once dry the result is a very realistic matt moss and you can use Wet Effects if you prefere a more wet look