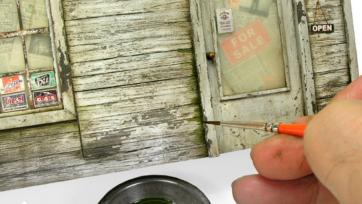

#### AK 675 DECAY DEPOSITS

Specifict product to create decadence aparence over abandoned elements. Due to its especially designed enamel paint which, when dry has a light surface texture.

Apply selective the effect directy with a round brush.

The paint allows to work the effect untill it is complety dry. The effect can be more subtle smoothing the edges.