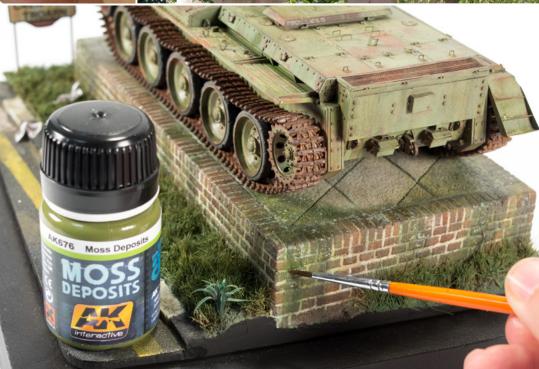

#### **AK 676**

#### **MOSS DEPOSIT**

Work the product smoothing the edges to blen it properly with the surface. It can be used with white spirit in this process.

Once dry the result is a very realistic matt moss and you can use Wet Effects if you prefere a more wet look