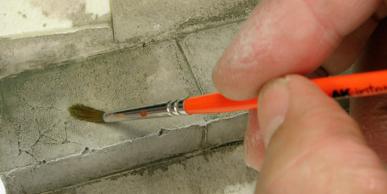

#### **MOSS DEPOSIT**

Work the product smoothing the edges to blen it properly with the surface. It can be used with white spirit in this process.

Once dry the result is a very realistic matt moss and you can use Wet Effects if you prefere a more wet look