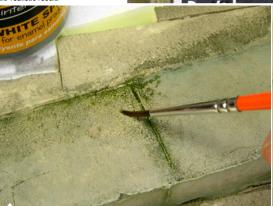

#### **MOSS DEPOSIT**

Work the product smoothing the edges to blen it properly with the surface. It can be used with white spirit in this process.

Once dry the result is a very realistic matt moss and you can use Wet Effects if you prefere a more wet look