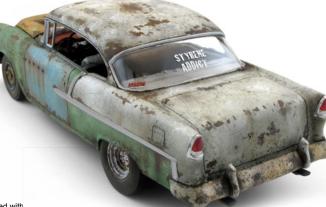

#### AK 675 DECAY DEPOSITS

Specifict product to create decadence aparence over abandoned elements. Due to its especially designed enamel paint which, when dry has a light surface texture.

Apply selective the effect directy with a round brush.

The paint allows to work the effect untill it is complety dry. The effect can be more subtle smoothing the edges.