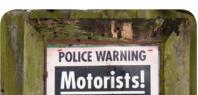

#### AK 675 DECAY DEPOSITS

Specifict product to create decadence aparence over abandoned elements. Due to its especially designed enamel paint which, when dry has a light surface texture.

Apply selective the effect directy with a round brush.