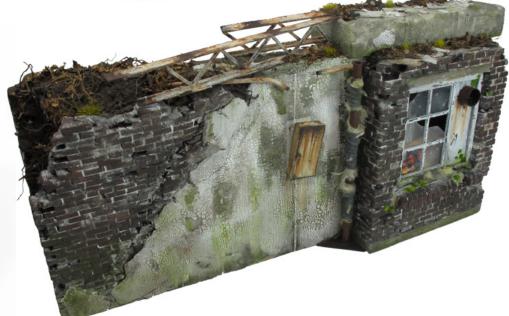

# HOWTO USEPRODUCT GUIDE

Decay Deposit for Abandon

#### AK 675 DECAY DEPOSITS

Specifict product to create decadence aparence over abandoned elements. Due to its especially designed enamel paint which, when dry has a light surface texture.

Apply selective the effect directy with a round brush.

The paint allows to work the effect untill it is complety dry. The effect can be more subtle smoothing the edges.