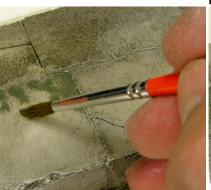

#### **MOSS DEPOSIT**

Work the product smoothing the edges to blen it properly with the surface. It can be used with white spirit in this process.

Once dry the result is a very realistic matt moss and you can use Wet Effects if you prefere a more wet look