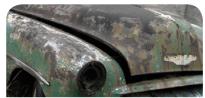

#### AK 675 DECAY DEPOSITS

Specifict product to create decadence aparence over abandoned elements. Due to its especially designed enamel paint which, when dry has a light surface texture.

Apply selective the effect directy with a round brush.

The paint allows to work the effect untill it is complety dry. The effect can be more subtle smoothing the edges.