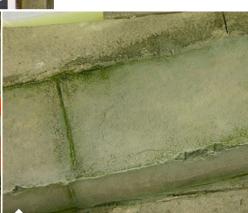

#### **AK 676**

#### **MOSS DEPOSIT**

Work the product smoothing the edges to blen it properly with the surface. It can be used with white spirit in this process.

Once dry the result is a very realistic matt moss and you can use Wet Effects if you prefere a more wet look