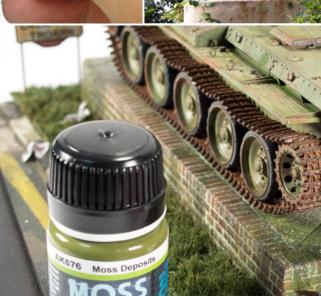

# HOWTO USEPRODUCT GUIDE

#### **AK 676**

#### **MOSS DEPOSIT**

Work the product smoothing the edges to blen it properly with the surface. It can be used with white spirit in this process.

Once dry the result is a very realistic matt moss and you can use Wet Effects if you prefere a more wet look