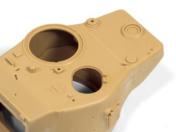

The tools can be easily cleaned with water or acrylic thinners like AK 712.

Cast parts like turrets often lack the typical cast texture found on armoured vehicles. The Easy cast Texture Medium is the perfect product to replicate the missing cast texture.