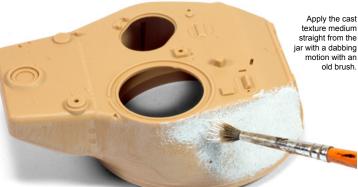

a dabbing no with an old brush.

> Depending on how rough you want you texture, you can repeat the process until satisfied.

> > Tools can be easily cleaned in water or with acrylic thinners.

The Easy cast Texture medium dries in minutes, when it's too rough you can smooth the surface with a fine grid sanding pad or sand paper.