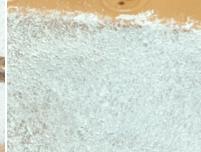

a dabbing no with an old brush.

> Depending on how rough you want you texture, you can repeat the process until satisfied.

> > Tools can be easily cleaned in water or with acrylic thinners.

The Easy cast Texture medium dries in minutes, when it's too rough you can smooth the surface with a fine grid sanding pad or sand paper.