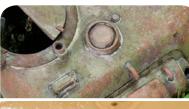

The tools can be easily cleaned with water or acrylic thinners like AK 712.

Cast parts like turrets often lack the typical cast texture found on armoured vehicles. The Easy cast Texture Medium is the perfect product to replicate the missing cast texture.