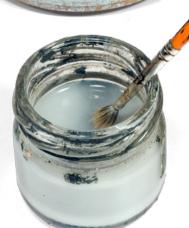

## AK 897 EASY CAST TEXTURE MEDIUM

The Easy Cast texture medium is the ideal product to create the typical cast texture on cast parts from armoured vehicles. This product is acrylic based and this means it's non-toxic and dries quite fast. The best way to apply it is with and old brush.

The tools can be easily cleaned with water or acrylic thinners like AK 712.

Cast parts like turrets often lack the typical cast texture found on armoured vehicles. The Easy cast Texture Medium is the perfect product to replicate the missing cast texture.