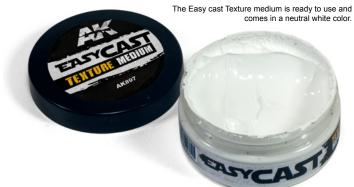

## AK 897 EASY CAST TEXTURE MEDIUM

The Easy Cast texture medium is the ideal product to create the typical cast texture on cast parts from armoured vehicles. This product is acrylic based and this means it's non-toxic and dries quite fast. The best way to apply it is with and old brush.